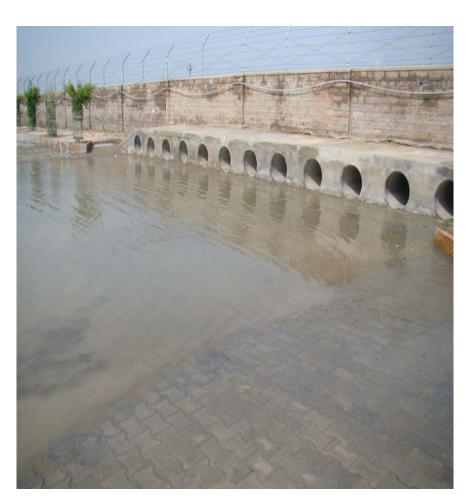

Lakes Being digged-in

**Complete Desert** 

**Green Patches** 

Now

Construction of Project office & Stores with two living rooms

**Inlet of Rain Water** 

Lakes getting filled up within 2 Hours of rain

**Huge Bridge constructed for inlet** 

Rain Water flowing in through Bridge

A clear picture of transformation