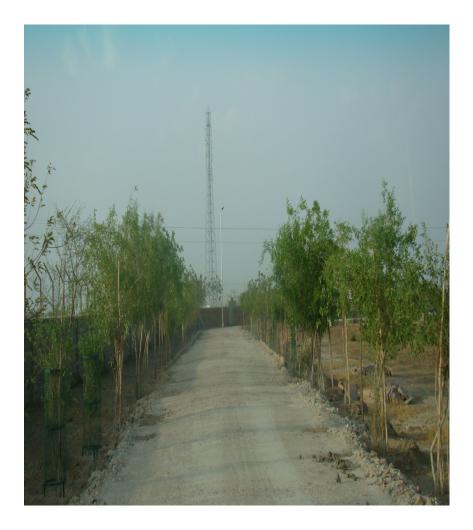

Ring Road alongside the boundary wall now

Ring Road alongside the boundary wall now

Ring Road alongside the boundary wall now

Ring Road alongside the boundary wall now

A Green house for 1500 plants

10' to 12' deep 6 lakes