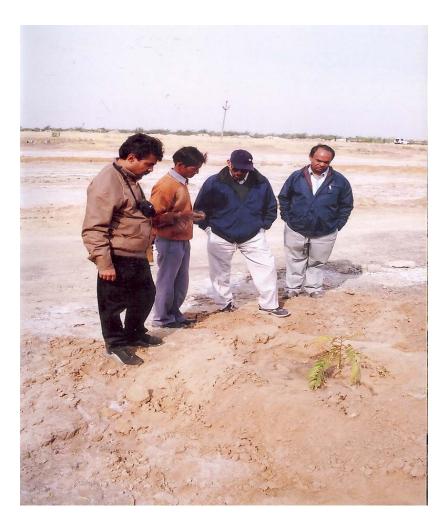

**Land of Dugs with salinity** 

**Dugs converted into Lakes** 

Plan Land with salinity without sign of grass

Plain & Slain converted into green land

Salt....salt...everywhere.

Now green green ..everywhere

Five years back