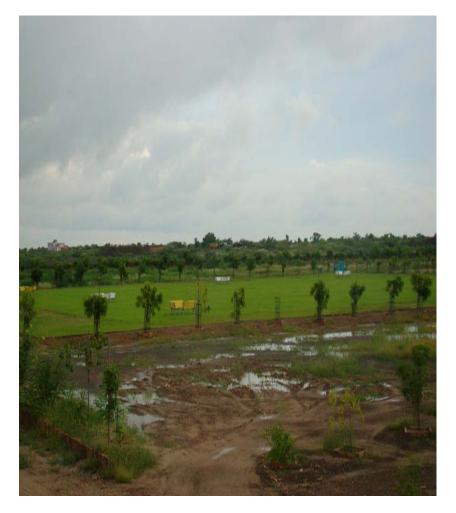

now

Salinity 5 times the sea, now 3 green Lawns each of 1 Hectare being maintained

**Construction of boundary wall** 

Boundary and Bridges have been constructed Rain water harvesting

Ring Road alongside the boundary wall

Ring Road alongside the boundary wall now

Ring Road alongside the boundary wall now

Ring Road alongside the boundary wall now

Ring Road alongside the boundary wall now

A Green house for 1500 plants

10' to 12' deep 6 lakes