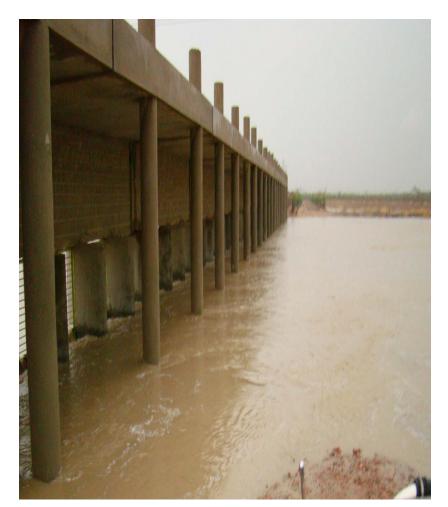

Lakes Being digged-in

**Complete Desert** 

**Green Patches** 

Now

Construction of Project office & Stores with two living rooms

**Inlet of Rain Water** 

Lakes getting filled up within 2 Hours of rain

**Huge Bridge constructed for inlet** 

Rain Water flowing in through Bridge

A clear picture of transformation