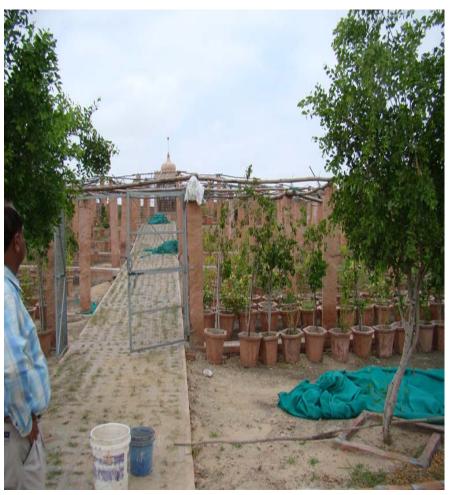

Ring Road alongside the boundary wall now

Ring Road alongside the boundary wall now

Ring Road alongside the boundary wall now

Ring Road alongside the boundary wall now

A Green house for 1500 plants

10' to 12' deep 6 lakes