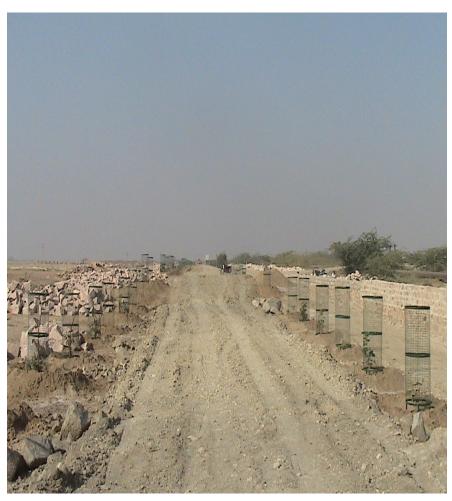

now

Salinity 5 times the sea, now 3 green Lawns each of 1 Hectare being maintained

**Construction of boundary wall** 

Boundary and Bridges have been constructed Rain water harvesting

Ring Road alongside the boundary wall

Ring Road alongside the boundary wall now

Ring Road alongside the boundary wall now

Ring Road alongside the boundary wall now

Ring Road alongside the boundary wall now

A Green house for 1500 plants

10' to 12' deep 6 lakes