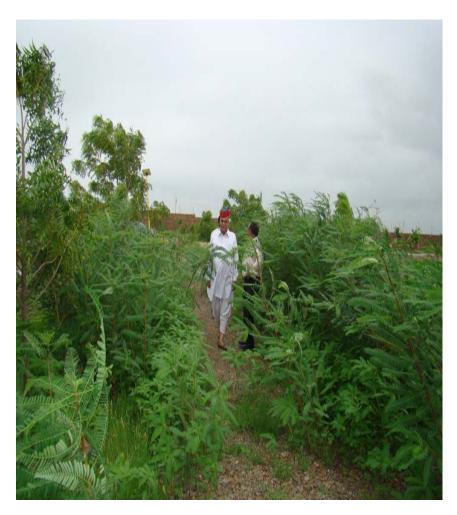

**Land of Dugs with salinity** 

**Dugs converted into Lakes** 

Plan Land with salinity without sign of grass

Plain & Slain converted into green land

Salt....salt...everywhere.

Now green green ..everywhere

Five years back