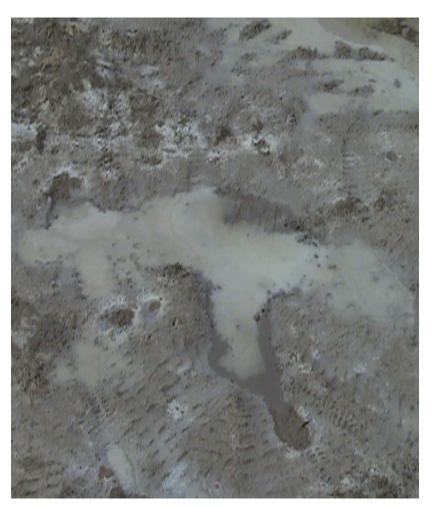

**Land of Dugs with salinity** 

**Dugs converted into Lakes** 

Plan Land with salinity without sign of grass

Plain & Slain converted into green land

Salt....salt...everywhere.

Now green green ..everywhere

Five years back

now

Salinity 5 times the sea, now 3 green Lawns each of 1 Hectare being maintained

**Construction of boundary wall** 

Boundary and Bridges have been constructed Rain water harvesting

Ring Road alongside the boundary wall