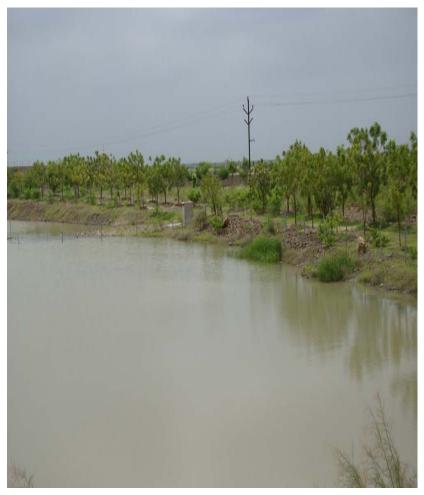

Lakes Being digged-in

**Complete Desert** 

**Green Patches** 

Now

Construction of Project office & Stores with two living rooms

**Inlet of Rain Water** 

Lakes getting filled up within 2 Hours of rain

**Huge Bridge constructed for inlet** 

Rain Water flowing in through Bridge

A clear picture of transformation