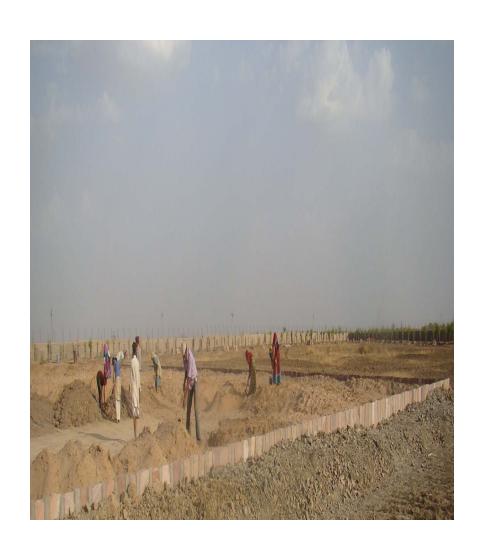

Ring Road alongside the boundary wall now

Ring Road alongside the boundary wall now

Ring Road alongside the boundary wall now

Ring Road alongside the boundary wall now

A Green house for 1500 plants

10' to 12' deep 6 lakes

Lakes Being digged-in

**Complete Desert** 

**Green Patches** 

Now

Construction of Project office & Stores with two living rooms

**Inlet of Rain Water** 

Lakes getting filled up within 2 Hours of rain

**Huge Bridge constructed for inlet** 