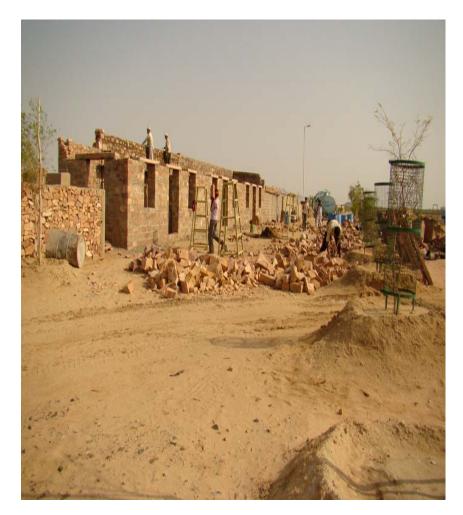

Lakes Being digged-in

**Complete Desert** 

**Green Patches** 

Now

Construction of Project office & Stores with two living rooms

**Inlet of Rain Water** 

Lakes getting filled up within 2 Hours of rain

**Huge Bridge constructed for inlet** 