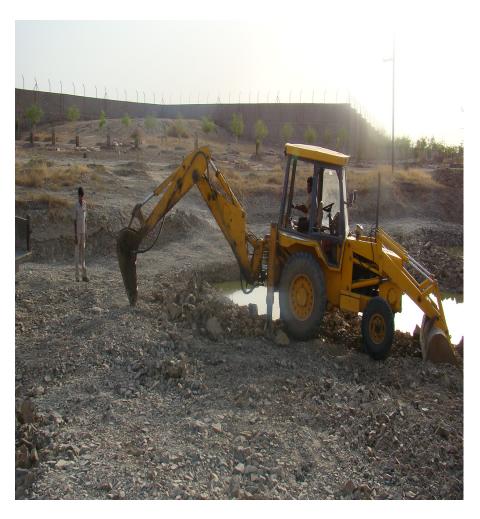

Lakes Being digged-in

**Complete Desert** 

**Green Patches** 

Now

Construction of Project office & Stores with two living rooms

**Inlet of Rain Water** 

Lakes getting filled up within 2 Hours of rain

**Huge Bridge constructed for inlet** 