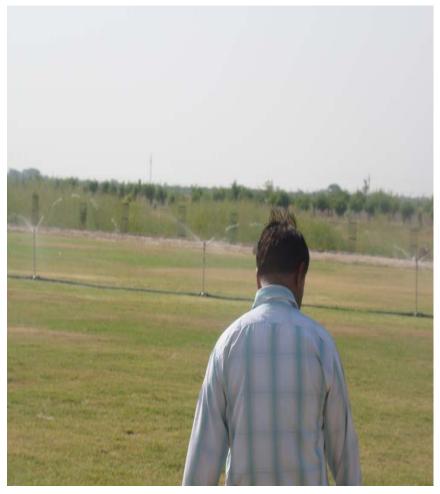

now

Salinity 5 times the sea, now 3 green Lawns each of 1 Hectare being maintained

**Construction of boundary wall** 

Boundary and Bridges have been constructed Rain water harvesting

Ring Road alongside the boundary wall