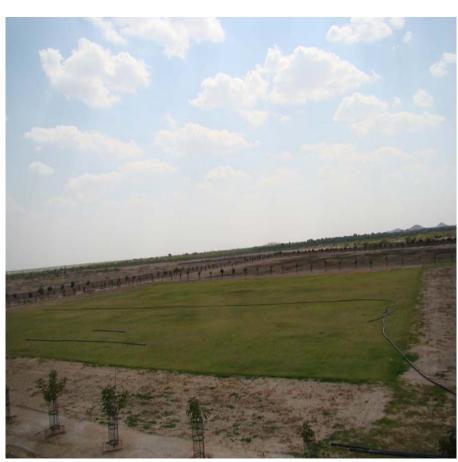

**Land of Dugs with salinity** 

**Dugs converted into Lakes** 

Plan Land with salinity without sign of grass

Plain & Slain converted into green land

Salt....salt...everywhere.

Now green green ..everywhere

Five years back

now

Salinity 5 times the sea, now 3 green Lawns each of 1 Hectare being maintained

**Construction of boundary wall** 

Boundary and Bridges have been constructed Rain water harvesting

Ring Road alongside the boundary wall