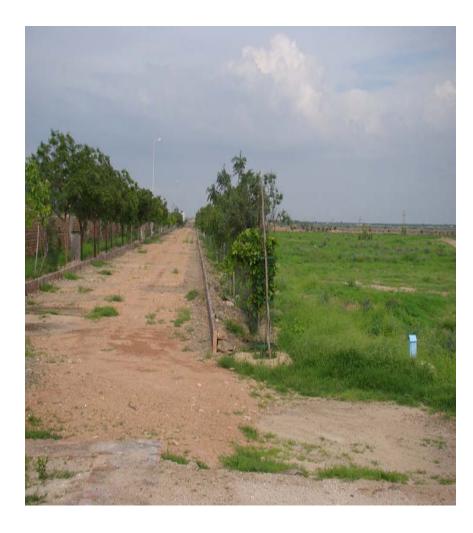

now

Salinity 5 times the sea, now 3 green Lawns each of 1 Hectare being maintained

**Construction of boundary wall** 

Boundary and Bridges have been constructed Rain water harvesting

Ring Road alongside the boundary wall

Ring Road alongside the boundary wall now

Ring Road alongside the boundary wall now

Ring Road alongside the boundary wall now

Ring Road alongside the boundary wall now

A Green house for 1500 plants

10' to 12' deep 6 lakes