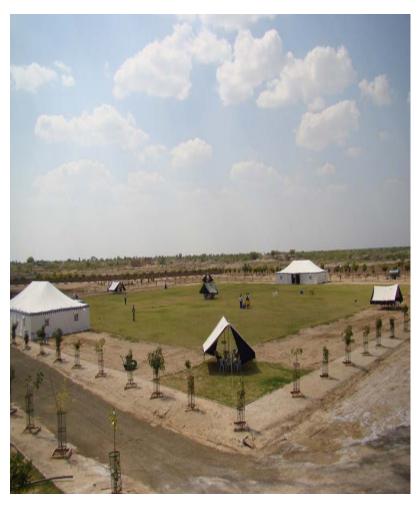

now

Salinity 5 times the sea, now 3 green Lawns each of 1 Hectare being maintained

**Construction of boundary wall** 

Boundary and Bridges have been constructed Rain water harvesting

Ring Road alongside the boundary wall