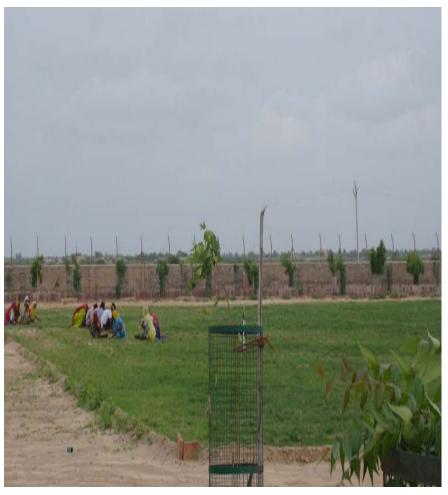

now

Salinity 5 times the sea, now 3 green Lawns each of 1 Hectare being maintained

**Construction of boundary wall** 

Boundary and Bridges have been constructed Rain water harvesting

Ring Road alongside the boundary wall