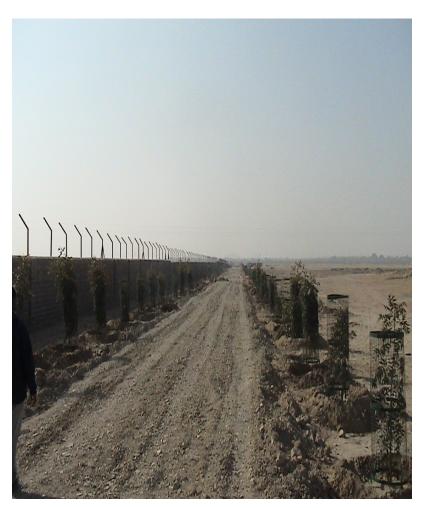

now

Salinity 5 times the sea, now 3 green Lawns each of 1 Hectare being maintained

**Construction of boundary wall** 

Boundary and Bridges have been constructed Rain water harvesting

Ring Road alongside the boundary wall

Ring Road alongside the boundary wall now

Ring Road alongside the boundary wall now

Ring Road alongside the boundary wall now

Ring Road alongside the boundary wall now

A Green house for 1500 plants

10' to 12' deep 6 lakes