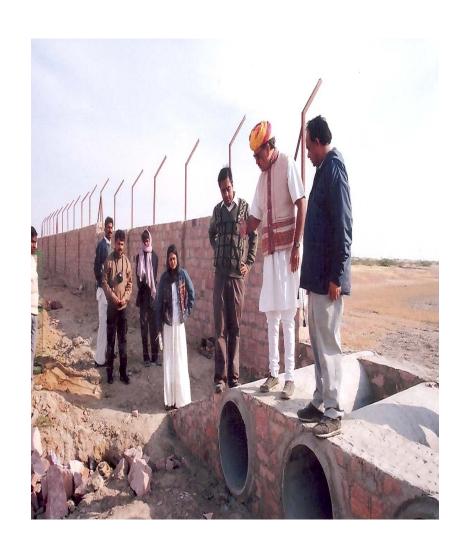

now

Salinity 5 times the sea, now 3 green Lawns each of 1 Hectare being maintained

**Construction of boundary wall** 

Boundary and Bridges have been constructed Rain water harvesting

Ring Road alongside the boundary wall

Lakes Being digged-in

**Complete Desert** 

**Green Patches** 

Now

Construction of Project office & Stores with two living rooms

**Inlet of Rain Water** 

Lakes getting filled up within 2 Hours of rain

**Huge Bridge constructed for inlet** 