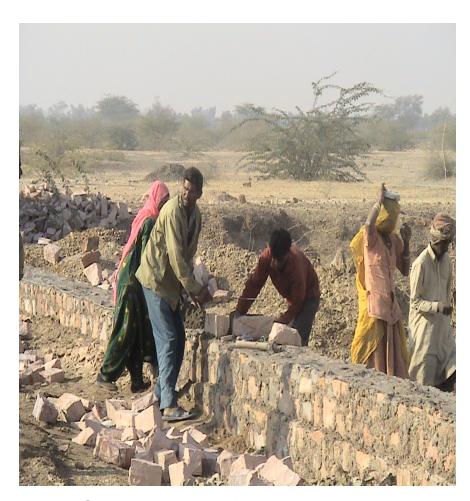

now

Salinity 5 times the sea, now 3 green Lawns each of 1 Hectare being maintained

**Construction of boundary wall** 

Boundary and Bridges have been constructed Rain water harvesting

Ring Road alongside the boundary wall