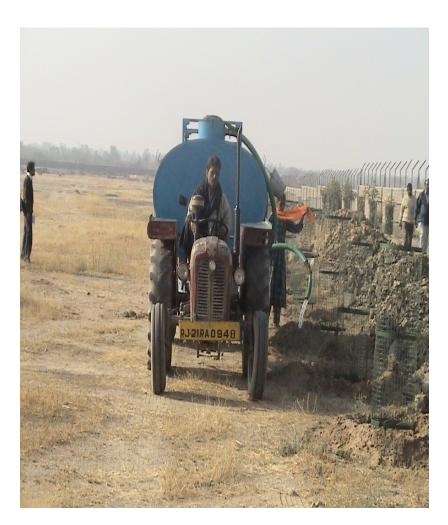

now

Salinity 5 times the sea, now 3 green Lawns each of 1 Hectare being maintained

**Construction of boundary wall** 

Boundary and Bridges have been constructed Rain water harvesting

Ring Road alongside the boundary wall

Ring Road alongside the boundary wall now

Ring Road alongside the boundary wall now

Ring Road alongside the boundary wall now

Ring Road alongside the boundary wall now

A Green house for 1500 plants

10' to 12' deep 6 lakes