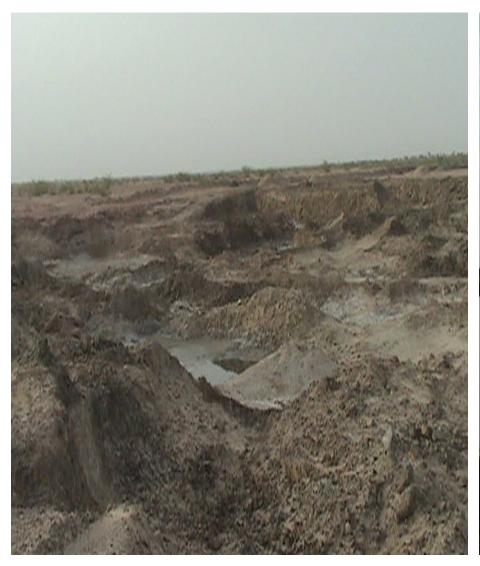

**Land of Dugs with salinity** 

**Dugs converted into Lakes** 

Plan Land with salinity without sign of grass

Plain & Slain converted into green land

Salt....salt...everywhere.

Now green green ..everywhere

Five years back

Lakes Being digged-in

**Complete Desert** 

**Green Patches** 

Now

Construction of Project office & Stores with two living rooms

**Inlet of Rain Water** 

Lakes getting filled up within 2 Hours of rain

**Huge Bridge constructed for inlet** 