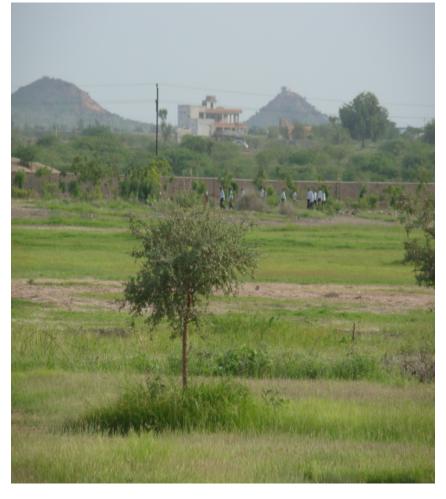

**Land of Dugs with salinity** 

**Dugs converted into Lakes** 

Plan Land with salinity without sign of grass

Plain & Slain converted into green land

Salt....salt...everywhere.

Now green green ..everywhere

Five years back

now

Salinity 5 times the sea, now 3 green Lawns each of 1 Hectare being maintained

**Construction of boundary wall** 

Boundary and Bridges have been constructed Rain water harvesting

Ring Road alongside the boundary wall